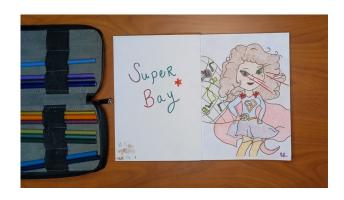

**Step 6:** Give your superhero a name and/or catchphrase that is reflective of their mission to solve the problem.