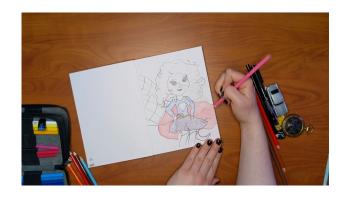

**Step 4:** Make a list of superpowers that will help your character solve the problem.

**Step 5:** Using paper and coloring utensils or virtual sketching software, sketch your character. Be sure to include details that demonstrate your superhero's powers and bring them to life.