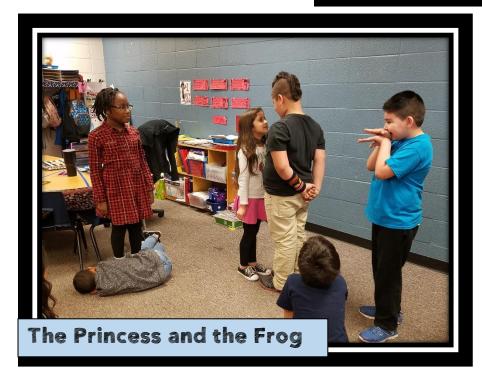

A snapshot or still scene created by a group.

## Successful tableaus have:

- \*students who work well as a team and listen to each other.
- \*students who use facial expressions to show how their character is feeling in the scene.
- \*students who use their bodies to create a person/thing by standing completely still.
- \*students who move quietly and stay silent once in position.
- \*students who place themselves at high, middle, and low levels.

Clipart by Melonheadz

Can you guess which scene these students created from the fairy tales listed?

You decide.....Are they showing all 3 levels? Are they using their bodies and facial expressions?