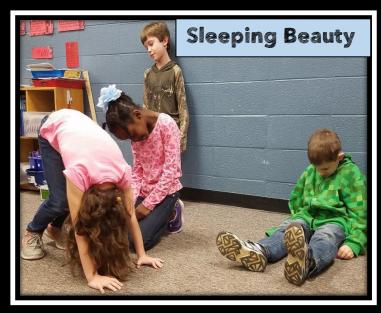

A snapshot or still scene created by a group.

## Successful tableaus have:

- \*students who work well as a team and listen to each other.
- \*students who use facial expressions to show how their character is feeling in the scene.
- \*students who use their bodies to create a person/thing by standing completely still.
- \*students who move quietly and stay silent once in position.
- \*students who place themselves at high, middle, and low levels.

Clipart by Melonheadz

Can you guess which scene these students created from the fairy tales listed?

You decide.....Are they showing all 3 levels? Are they using their bodies and facial expressions?