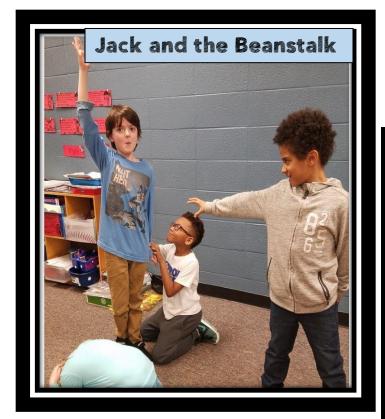

## Successful tableaus have:

- \*students who work well as a team and listen to each other.
- \*students who use facial expressions to show how their character is feeling in the scene.
- \*students who use their bodies to create a person/thing by standing completely still.
- \*students who move quietly and stay silent once in position.
- \*students who place themselves at high, middle, and low levels.

Clipart by Melonheadz

Can you guess which scene these students created from the fairy tales listed?

You decide.....Are they showing all 3 levels? Are they using their bodies and facial expressions?