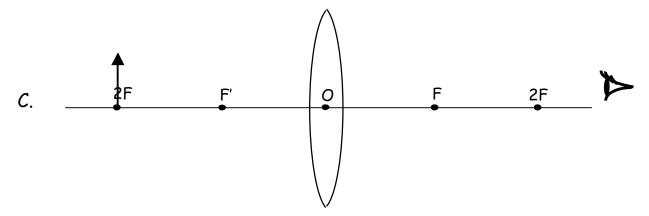

Image is located \_\_\_\_\_\_. It is (real, virtual), (erect, inverted), and enlarged, same size, reduced).

Image is located \_\_\_\_\_\_. It is (real, virtual), (erect, inverted), and enlarged, same size, reduced).