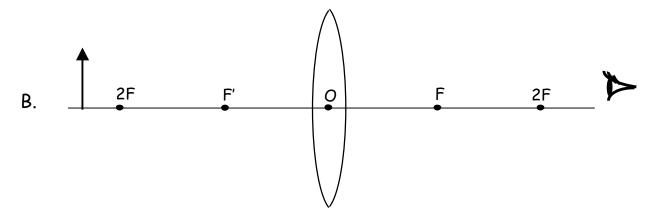

Image is located \_\_\_\_\_\_. It is (real, virtual), (erect, inverted), and enlarged, same size, reduced).

Image is located \_\_\_\_\_\_. It is (real, virtual), (erect, inverted), and enlarged, same size, reduced).