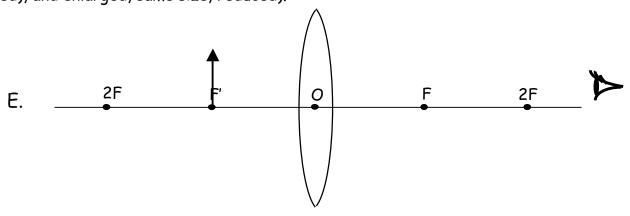

\_\_\_\_\_

(distant object)

Image is located \_\_\_\_\_\_. It is (real, virtual), (erect, inverted), and enlarged, same size, reduced).

Image is located \_\_\_\_\_\_. It is (real, virtual), (erect, inverted), and enlarged, same size, reduced).

Image is located \_\_\_\_\_\_. It is (real, virtual), (erect, inverted), and enlarged, same size, reduced).

Image is located \_\_\_\_\_\_. It is (real, virtual), (erect, inverted), and enlarged, same size, reduced).