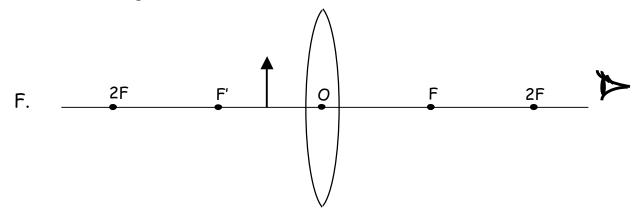

\_\_\_\_\_

(distant object)

Image is located \_\_\_\_\_\_. It is (real, virtual), (erect, inverted), and enlarged, same size, reduced).

Image is located \_\_\_\_\_\_. It is (real, virtual), (erect, inverted), and enlarged, same size, reduced).

Image is located \_\_\_\_\_\_. It is (real, virtual), (erect, inverted), and enlarged, same size, reduced).

Image is located \_\_\_\_\_\_. It is (real, virtual), (erect, inverted), and enlarged, same size, reduced).