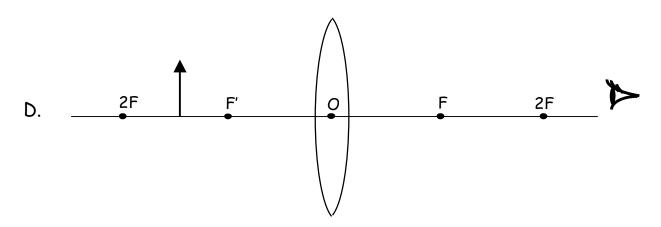

Image is located \_\_\_\_\_\_. It is (real, virtual), (erect, inverted), and enlarged, same size, reduced).

Image is located \_\_\_\_\_\_. It is (real, virtual), (erect, inverted), and enlarged, same size, reduced).