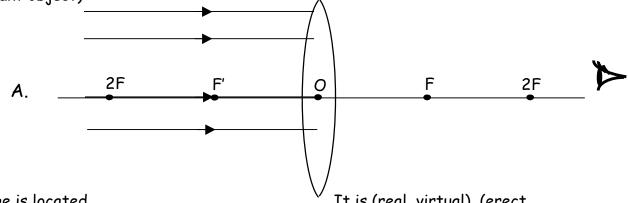

\_\_\_\_\_

(distant object)

Image is located \_\_\_\_\_\_. It is (real, virtual), (erect, inverted), and enlarged, same size, reduced).

Image is located \_\_\_\_\_\_. It is (real, virtual), (erect, inverted), and enlarged, same size, reduced).